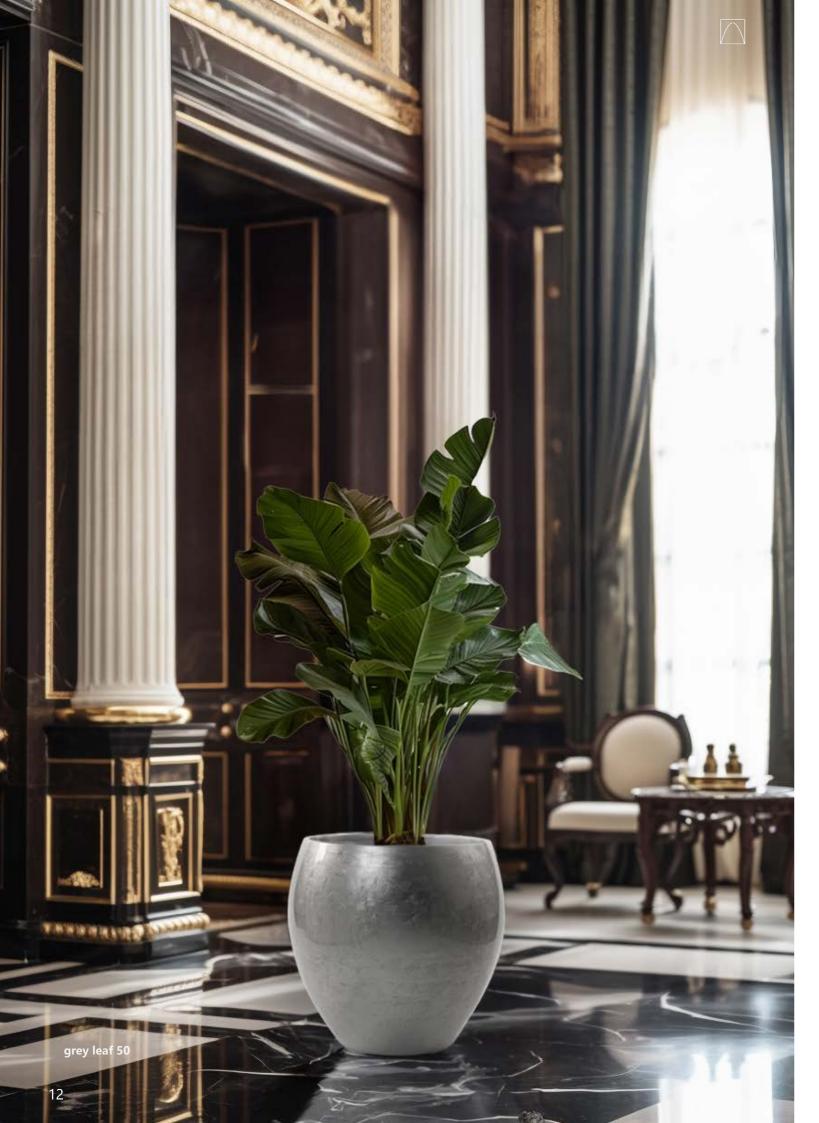

**grey leaf 50**ASL-525250-S2

Ø 52 CM H 50 CM

**grey leaf 75**ASL-444475-S2

Ø 44 CM H 75 CM

**grey leaf 125**ASL-4444125-S2

Ø 44 CM H 125 CM

Ø 52 CM H 50 CM

**gold leaf 75** ASL-444475-G2