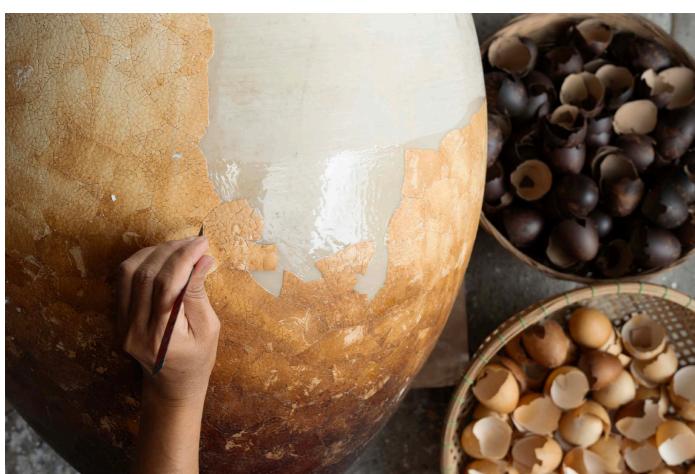

## **EGGSHELL**

The Eggshell lacquer technique is a meticulous and intricate craft, where delicate eggshell fragments are meticulously applied onto a prepared surface, resulting in stunning and detailed designs.

Hailing from Asian cultures, this art form involves the careful arrangement of cleaned and prepared eggshell pieces onto a prepared base, adhering them with adhesive.

Subsequent layers of lacquer are applied to seal and protect the design, creating a mesmerizing interplay between the iridescent eggshell and the lacquer.

The technique exemplifies skilled artisanship and cultural heritage, producing captivating works of art on items such as boxes, trays, and decorative objects that embody both visual elegance and historical tradition.