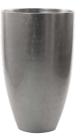

The inward rim detail introduces a visual element that enhances both the planter's overall design and the beauty of the surrounding space.

Raised planters serve a dual purpose: it safeguard the base of the planter while enhancing its aesthetics, elevating its overall beauty.

A plastic insert not only ensures leak-proof pots but also serves as a more attractive alternative to conventional bottom trays. It also ease the maintenance process of the plant by keeping the planter intact and clean, and better plant handling.