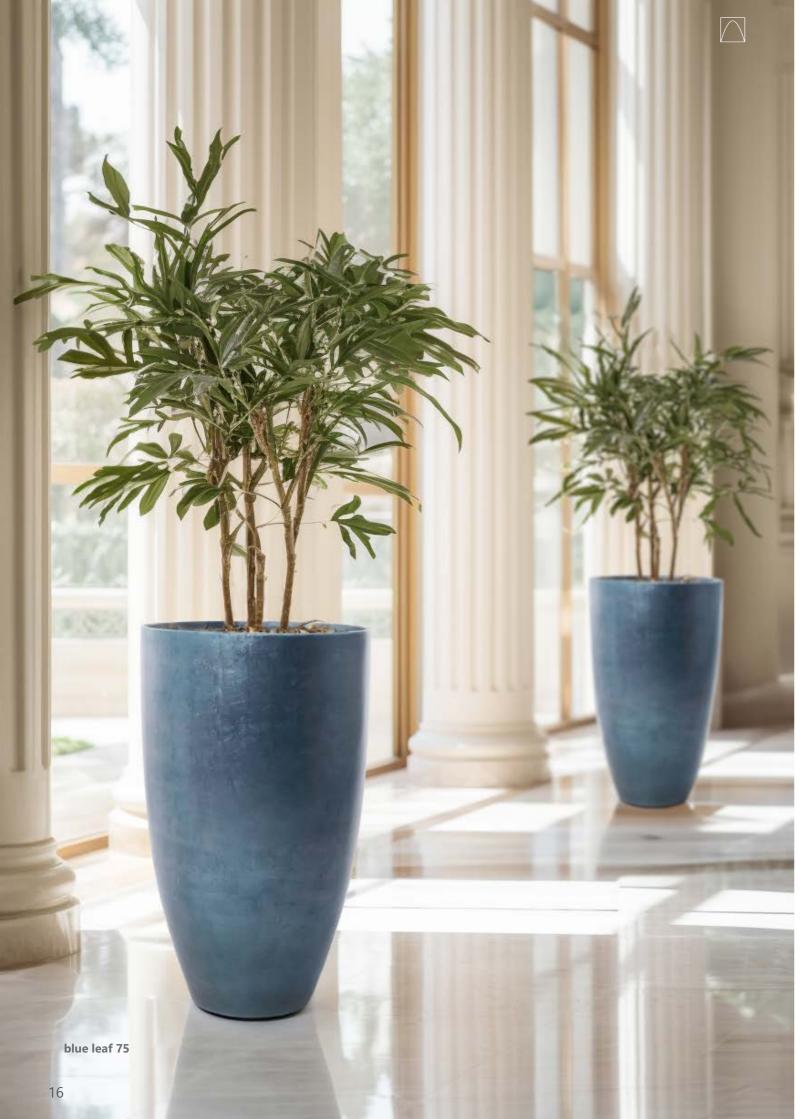

Ø 44 CM H 75 CM

**gold leaf 125** ASL-4444125-G2

Ø 44 CM H 125 CM

Ø 52 CM H 50 CM

**blue leaf 75** ASL-444475-B1

Ø 44 CM H 75 CM

**blue leaf 125** ASL-4444125-B1

Ø 44 CM H 125 CM