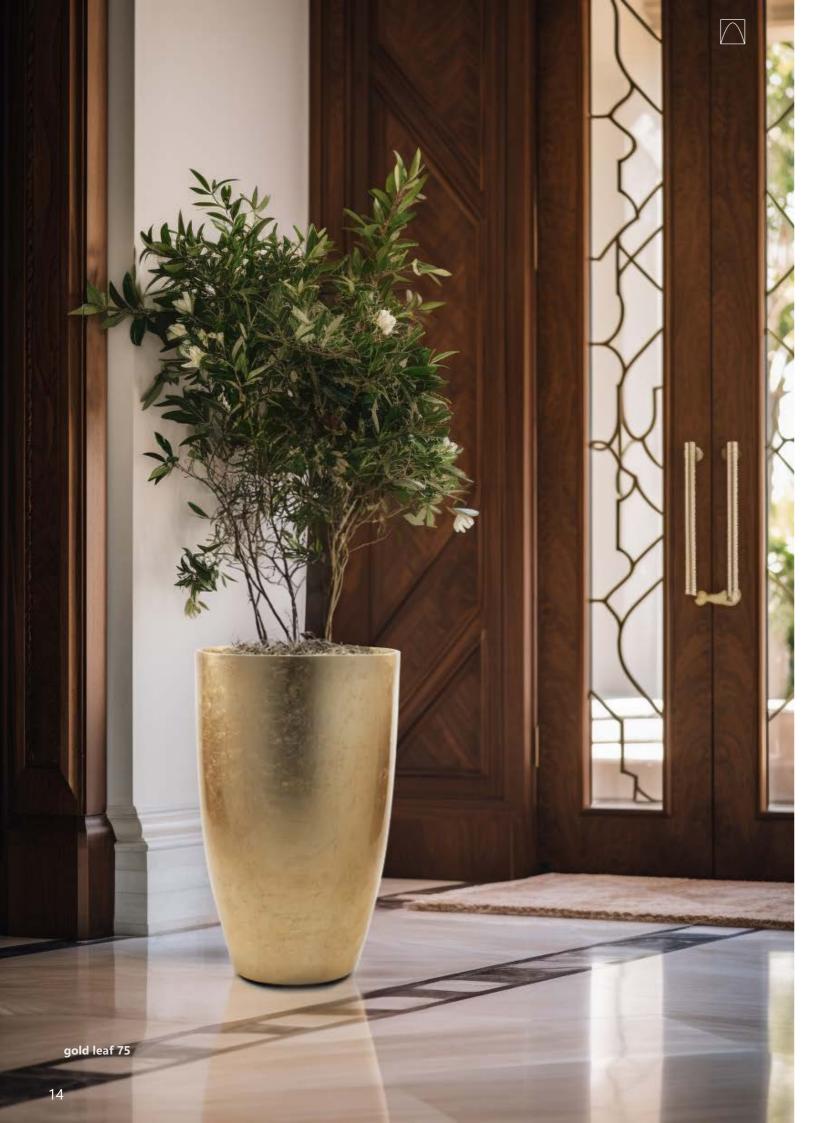

**grey leaf 50**ASL-525250-S2

Ø 52 CM H 50 CM

**grey leaf 75**ASL-444475-S2

Ø 44 CM H 75 CM

**grey leaf 125**ASL-4444125-S2

Ø 44 CM H 125 CM

Ø 52 CM H 50 CM

**gold leaf 75** ASL-444475-G2