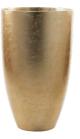

RECTANGLE 71x36.5x40

BALL 52x50

GOLD

VASE 44.5x75

BLUE LEAF

TAUPE LEAF

TALL VASE 44.5x125

BROWN EGGSHELL

Ø 44 CM H 75 CM

**gold leaf 125** ASL-4444125-G2

Ø 44 CM H 125 CM

Ø 52 CM H 50 CM

**blue leaf 75** ASL-444475-B1

Ø 44 CM H 75 CM

**blue leaf 125** ASL-4444125-B1

Ø 44 CM H 125 CM