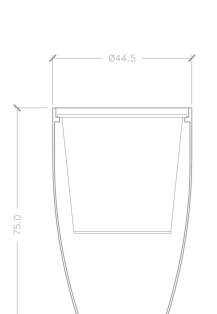

Ø 44 CM H 75 CM

**gold leaf 125** ASL-4444125-G2

Ø 44 CM H 125 CM

Ø 52 CM H 50 CM

**blue leaf 75** ASL-444475-B1

Ø 44 CM H 75 CM

**blue leaf 125** ASL-4444125-B1

Ø 44 CM H 125 CM

brown eggshell 75
AES-444475-BLD

Ø 44 CM H 75 CM

brown eggshell 125 AES-4444125-BLD

Ø 44 CM H 125 CM

Ø 52 CM H 50 CM

Ø 44 CM H 75 CM

white eggshell 125 AES-4444125-W1

Ø 44 CM H 125 CM