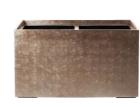

RECTANGLE 71x36.5x40

BALL 52x50

GOLD

VASE 44.5x75

BLUE LEAF

TAUPE LEAF

TALL VASE 44.5x125

BROWN EGGSHELL

## RECTANGLE PLANTERS

grey leaf R70 ASL-713640-S2

**gold leaf R70** ASL-713640-G2

blue leaf R70 ASL-713640-B1

taupe leaf R70 ASL-713640-T1

☐ | 71 X 36 CM H 40 CM

24 25

Aqualeena Trading W.L.L Doha, Qatar info@aqualeena.com Tel: +974 66 00 99 23