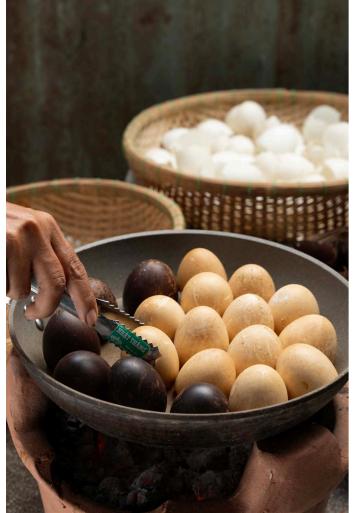

## **EGGSHELL**

The Eggshell lacquer technique is a meticulous and intricate craft, where delicate eggshell fragments are meticulously applied onto a prepared surface, resulting in stunning and detailed designs.

Hailing from Asian cultures, this art form involves the careful arrangement of cleaned and prepared eggshell pieces onto a prepared base, adhering them with adhesive.

Subsequent layers of lacquer are applied to seal and protect the design, creating a mesmerizing interplay between the iridescent eggshell and the lacquer.

The technique exemplifies skilled artisanship and cultural heritage, producing captivating works of art on items such as boxes, trays, and decorative objects that embody both visual elegance and historical tradition.