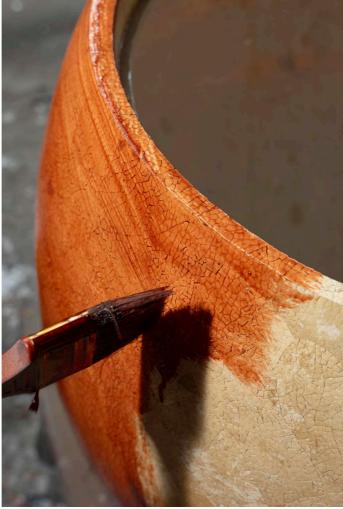

## **EGGSHELL**

The Eggshell lacquer technique is a meticulous and intricate craft, where delicate eggshell fragments are meticulously applied onto a prepared surface, resulting in stunning and detailed designs.

Hailing from Asian cultures, this art form involves the careful arrangement of cleaned and prepared eggshell pieces onto a prepared base, adhering them with adhesive.

Subsequent layers of lacquer are applied to seal and protect the design, creating a mesmerizing interplay between the iridescent eggshell and the lacquer.

The technique exemplifies skilled artisanship and cultural heritage, producing captivating works of art on items such as boxes, trays, and decorative objects that embody both visual elegance and historical tradition.