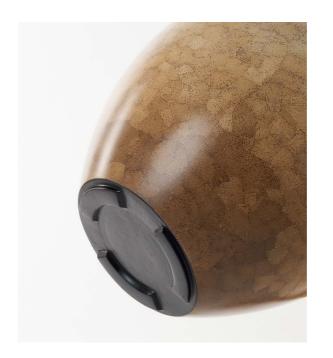

A plastic insert not only ensures leak-proof pots but also serves as a more attractive alternative to conventional bottom trays. It also ease the maintenance process of the plant by keeping the planter intact and clean, and better plant handling.