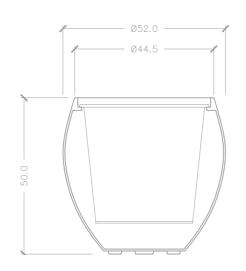

**grey leaf 50**ASL-525250-S2

Ø 52 CM H 50 CM

**grey leaf 75**ASL-444475-S2

Ø 44 CM H 75 CM

**grey leaf 125**ASL-4444125-S2

Ø 44 CM H 125 CM

Ø 52 CM H 50 CM

**gold leaf 75** ASL-444475-G2