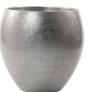

The inward rim detail introduces a visual element that enhances both the planter's overall design and the beauty of the surrounding space.

Raised planters serve a dual purpose: it safeguard the base of the planter while enhancing its aesthetics, elevating its overall beauty.

A plastic insert not only ensures leak-proof pots but also serves as a more attractive alternative to conventional bottom trays. It also ease the maintenance process of the plant by keeping the planter intact and clean, and better plant handling.