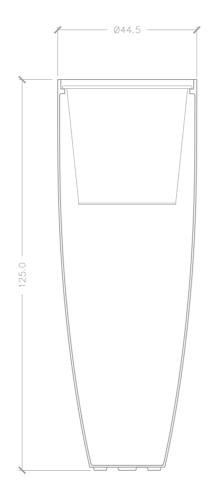

Ø 44 CM H 75 CM

**gold leaf 125** ASL-4444125-G2

Ø 44 CM H 125 CM

Ø 52 CM H 50 CM

**blue leaf 75** ASL-444475-B1

Ø 44 CM H 75 CM

**blue leaf 125** ASL-4444125-B1

Ø 44 CM H 125 CM

brown eggshell 75
AES-444475-BLD

Ø 44 CM H 75 CM

brown eggshell 125 AES-4444125-BLD

Ø 44 CM H 125 CM

Ø 52 CM H 50 CM

Ø 44 CM H 75 CM

white eggshell 125 AES-4444125-W1

Ø 44 CM H 125 CM