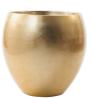

RECTANGLE 71x36.5x40

BALL 52x50

GOLD

VASE 44.5x75

BLUE LEAF

TAUPE LEAF

TALL VASE 44.5x125

BROWN EGGSHELL

**grey leaf 50**ASL-525250-S2

Ø 52 CM H 50 CM

**grey leaf 75**ASL-444475-S2

Ø 44 CM H 75 CM

**grey leaf 125**ASL-4444125-S2

Ø 44 CM H 125 CM

Ø 52 CM H 50 CM

**gold leaf 75** ASL-444475-G2