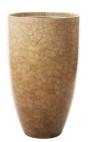

## **EGGSHELL**

The Eggshell lacquer technique is a meticulous and intricate craft, where delicate eggshell fragments are meticulously applied onto a prepared surface, resulting in stunning and detailed designs.

Hailing from Asian cultures, this art form involves the careful arrangement of cleaned and prepared eggshell pieces onto a prepared base, adhering them with adhesive.

Subsequent layers of lacquer are applied to seal and protect the design, creating a mesmerizing interplay between the iridescent eggshell and the lacquer.

The technique exemplifies skilled artisanship and cultural heritage, producing captivating works of art on items such as boxes, trays, and decorative objects that embody both visual elegance and historical tradition.