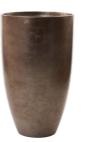

RECTANGLE 71x36.5x40

BALL 52x50

GOLD

VASE 44.5x75

BLUE LEAF

TAUPE LEAF

TALL VASE 44.5x125

BROWN EGGSHELL

taupe leaf 50 ASL-525250-T1

Ø 52 CM H 50 CM

**taupe leaf 75** ASL-444475-T1

Ø 44 CM H 75 CM

**taupe leaf 125** ASL-4444125-T1

Ø 44 CM H 125 CM

brown eggshell 50 AES-525250-BLD

Ø 52 CM H 50 CM