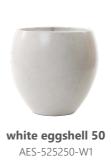

brown eggshell 75
AES-444475-BLD

Ø 44 CM H 75 CM

brown eggshell 125 AES-4444125-BLD

Ø 44 CM H 125 CM

Ø 52 CM H 50 CM

Ø 44 CM H 75 CM

white eggshell 125 AES-4444125-W1

Ø 44 CM H 125 CM