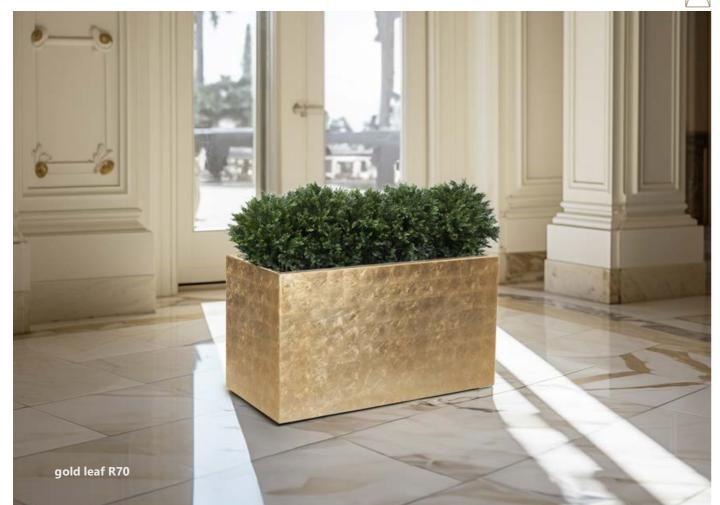

## RECTANGLE PLANTERS

grey leaf R70 ASL-713640-S2

**gold leaf R70** ASL-713640-G2

blue leaf R70 ASL-713640-B1

taupe leaf R70 ASL-713640-T1

☐ | 71 X 36 CM H 40 CM

24 25

Aqualeena Trading W.L.L Doha, Qatar info@aqualeena.com Tel: +974 66 00 99 23