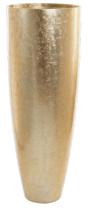

Ø 44 CM H 75 CM

**gold leaf 125** ASL-4444125-G2

Ø 44 CM H 125 CM

Ø 52 CM H 50 CM

**blue leaf 75** ASL-444475-B1

Ø 44 CM H 75 CM

**blue leaf 125** ASL-4444125-B1

Ø 44 CM H 125 CM