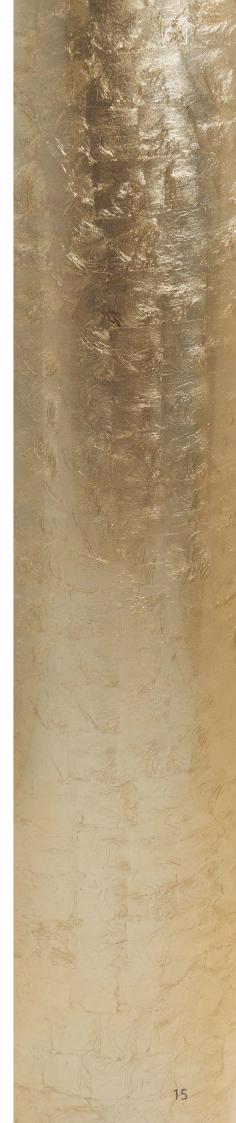

## **SILVERLEAF**

Silver leaf gilding lacquer is a traditional decorative technique that involves the application of thin silver leaves onto a surface, usually fiber or wood, and sealing them with a protective lacquer. This method dates back to ancient times and is still practiced in some of the Far East countries. The process typically involves many steps to reach to the desired color and appearance. Including Surface Preparation, Applying Adhesive, Applying Silver Leaf, Burnishing and Patination, Applying Lacquer, Finishing Touches.

The technique requires a high level of skill and craftsmanship, as the delicate nature of silver leaf demands precision and attention to detail. Silver leaf gilding lacquer is often used to create intricate designs, patterns, and motifs on furniture, decorative objects, sculptures, and architectural elements.

We use this traditional technique in our pots and planters to experience the beauty of the plants and appreciate the this traditional craft. This traditional craft has been passed down through generations and is still valued for its artistic and cultural significance. It continues to be a testament to the enduring beauty and craftsmanship of ancient decorative arts.