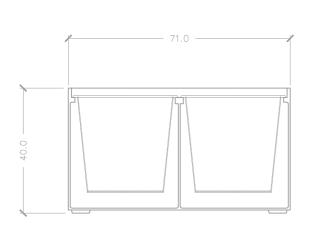

## RECTANGLE PLANTERS

grey leaf R70 ASL-713640-S2

**gold leaf R70** ASL-713640-G2

blue leaf R70 ASL-713640-B1

taupe leaf R70 ASL-713640-T1

☐ | 71 X 36 CM H 40 CM

24 25

Aqualeena Trading W.L.L Doha, Qatar info@aqualeena.com Tel: +974 66 00 99 23