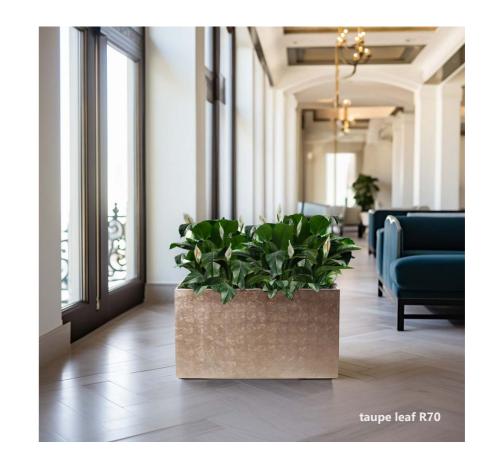

## RECTANGLE PLANTERS

grey leaf R70 ASL-713640-S2

**gold leaf R70** ASL-713640-G2

blue leaf R70 ASL-713640-B1

taupe leaf R70 ASL-713640-T1

☐ | 71 X 36 CM H 40 CM

24 25

Aqualeena Trading W.L.L Doha, Qatar info@aqualeena.com Tel: +974 66 00 99 23