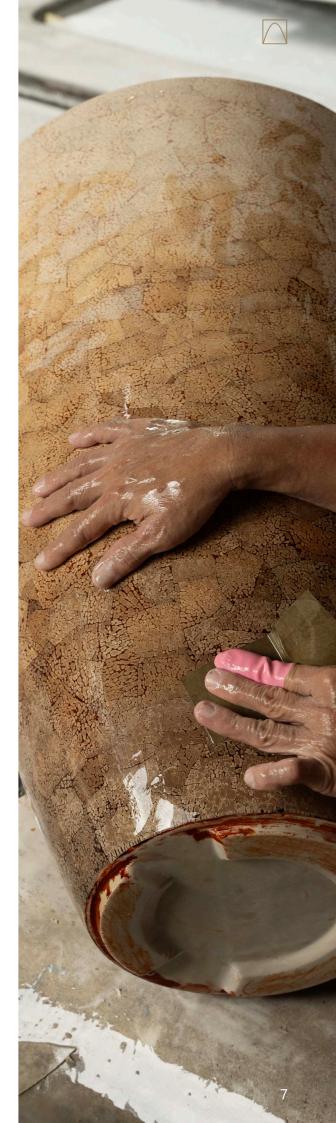

## **EGGSHELL**

The Eggshell lacquer technique is a meticulous and intricate craft, where delicate eggshell fragments are meticulously applied onto a prepared surface, resulting in stunning and detailed designs.

Hailing from Asian cultures, this art form involves the careful arrangement of cleaned and prepared eggshell pieces onto a prepared base, adhering them with adhesive.

Subsequent layers of lacquer are applied to seal and protect the design, creating a mesmerizing interplay between the iridescent eggshell and the lacquer.

The technique exemplifies skilled artisanship and cultural heritage, producing captivating works of art on items such as boxes, trays, and decorative objects that embody both visual elegance and historical tradition.