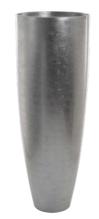

**grey leaf 50**ASL-525250-S2

Ø 52 CM H 50 CM

**grey leaf 75**ASL-444475-S2

Ø 44 CM H 75 CM

**grey leaf 125**ASL-4444125-S2

Ø 44 CM H 125 CM

Ø 52 CM H 50 CM

**gold leaf 75** ASL-444475-G2