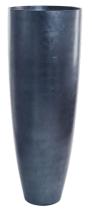

**grey leaf 50**ASL-525250-S2

Ø 52 CM H 50 CM

**grey leaf 75**ASL-444475-S2

Ø 44 CM H 75 CM

**grey leaf 125**ASL-4444125-S2

Ø 44 CM H 125 CM

Ø 52 CM H 50 CM

**gold leaf 75** ASL-444475-G2

Ø 44 CM H 75 CM

**gold leaf 125** ASL-4444125-G2

Ø 44 CM H 125 CM

Ø 52 CM H 50 CM

**blue leaf 75** ASL-444475-B1

Ø 44 CM H 75 CM

**blue leaf 125** ASL-4444125-B1

Ø 44 CM H 125 CM

taupe leaf 50 ASL-525250-T1

Ø 52 CM H 50 CM

**taupe leaf 75** ASL-444475-T1

Ø 44 CM H 75 CM

**taupe leaf 125** ASL-4444125-T1

Ø 44 CM H 125 CM

brown eggshell 50 AES-525250-BLD

Ø 52 CM H 50 CM