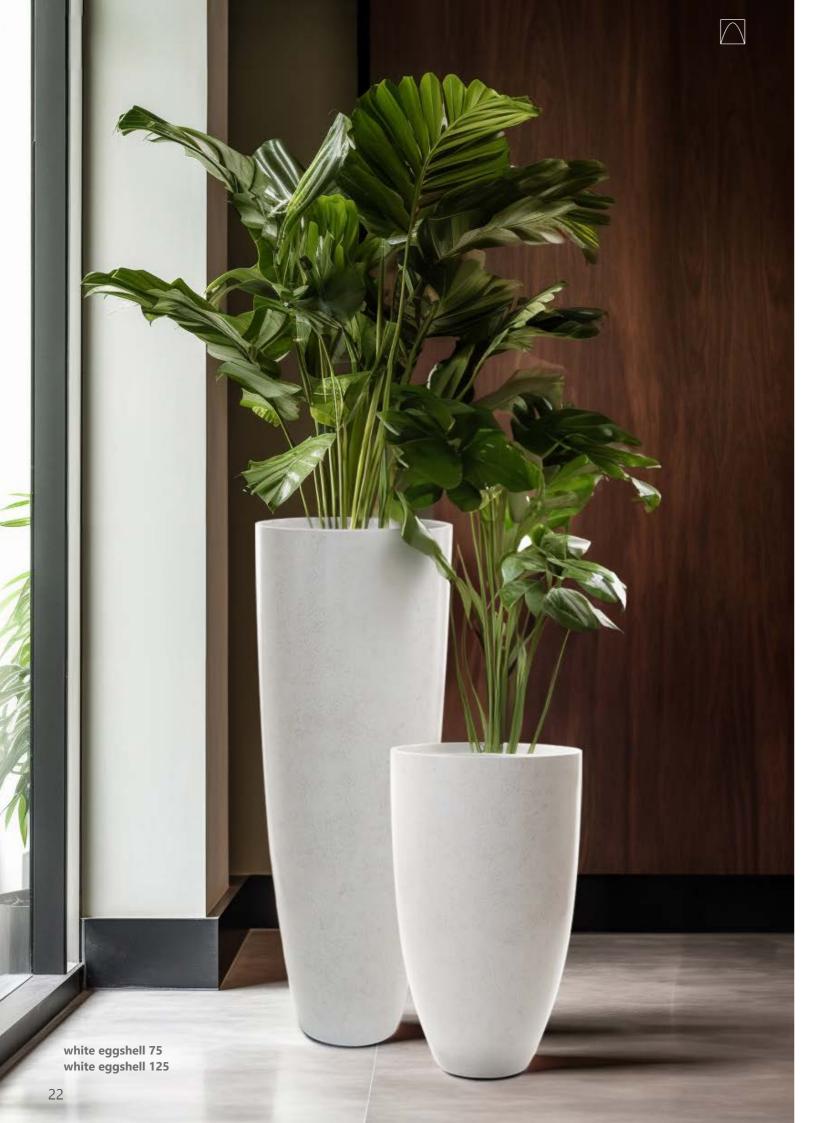

## **EGGSHELL**

The Eggshell lacquer technique is a meticulous and intricate craft, where delicate eggshell fragments are meticulously applied onto a prepared surface, resulting in stunning and detailed designs.

brown eggshell 75
AES-444475-BLD

Ø 44 CM H 75 CM

brown eggshell 125 AES-4444125-BLD

Ø 44 CM H 125 CM

Ø 52 CM H 50 CM

Ø 44 CM H 75 CM

white eggshell 125 AES-4444125-W1

Ø 44 CM H 125 CM