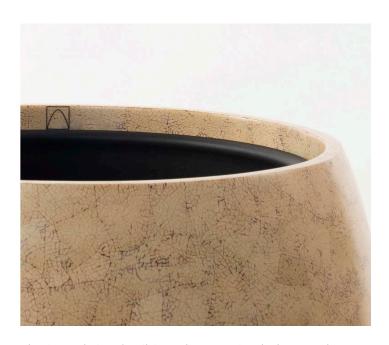

The inward rim detail introduces a visual element that enhances both the planter's overall design and the beauty of the surrounding space.

Raised planters serve a dual purpose: it safeguard the base of the planter while enhancing its aesthetics, elevating its overall beauty.