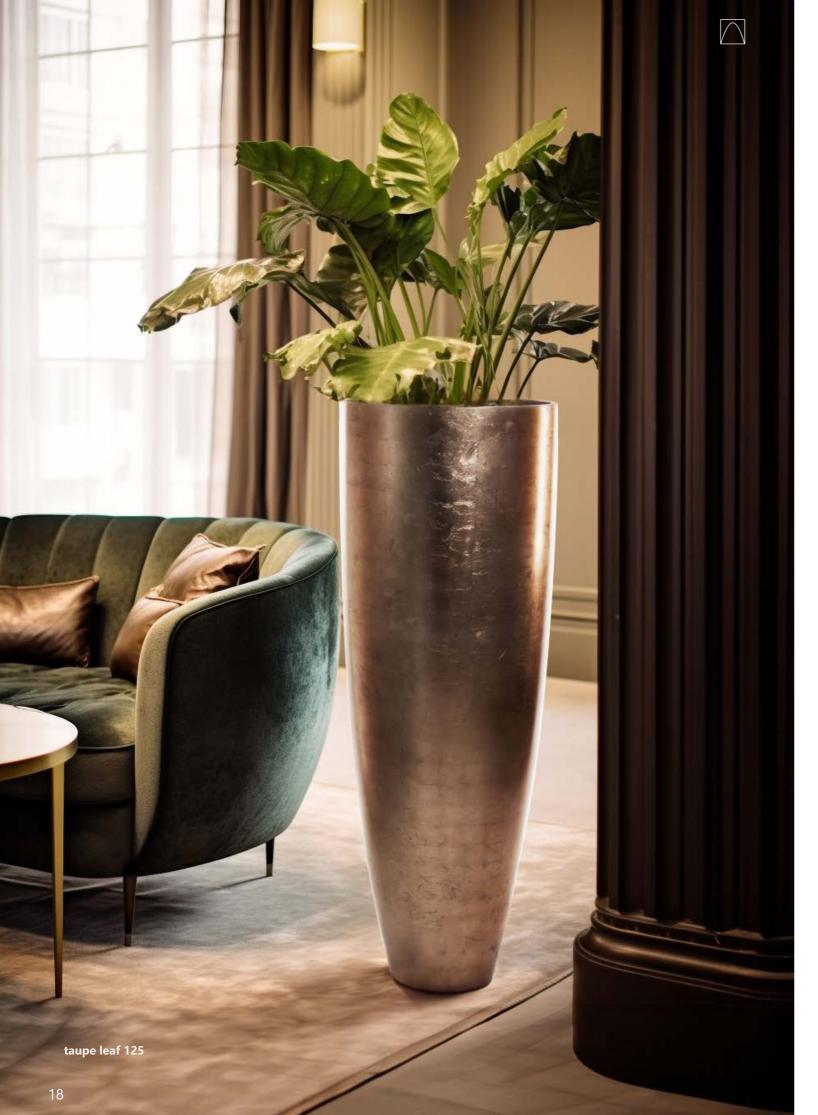

## **SILVERLEAF**

Silver leaf gilding lacquer is a traditional decorative technique that involves the application of thin silver leaves onto a surface, usually fiber or wood, and sealing them with a protective lacquer. This method dates back to ancient times and is still practiced in some of the Far East countries. The process typically involves many steps to reach to the desired color and appearance. Including Surface Preparation, Applying Adhesive, Applying Silver Leaf, Burnishing and Patination, Applying Lacquer, Finishing Touches.

The technique requires a high level of skill and craftsmanship, as the delicate nature of silver leaf demands precision and attention to detail. Silver leaf gilding lacquer is often used to create intricate designs, patterns, and motifs on furniture, decorative objects, sculptures, and architectural elements.

We use this traditional technique in our pots and planters to experience the beauty of the plants and appreciate the this traditional craft. This traditional craft has been passed down through generations and is still valued for its artistic and cultural significance. It continues to be a testament to the enduring beauty and craftsmanship of ancient decorative arts.

taupe leaf 50 ASL-525250-T1

Ø 52 CM H 50 CM

**taupe leaf 75** ASL-444475-T1

Ø 44 CM H 75 CM

**taupe leaf 125** ASL-4444125-T1

Ø 44 CM H 125 CM

brown eggshell 50 AES-525250-BLD

Ø 52 CM H 50 CM