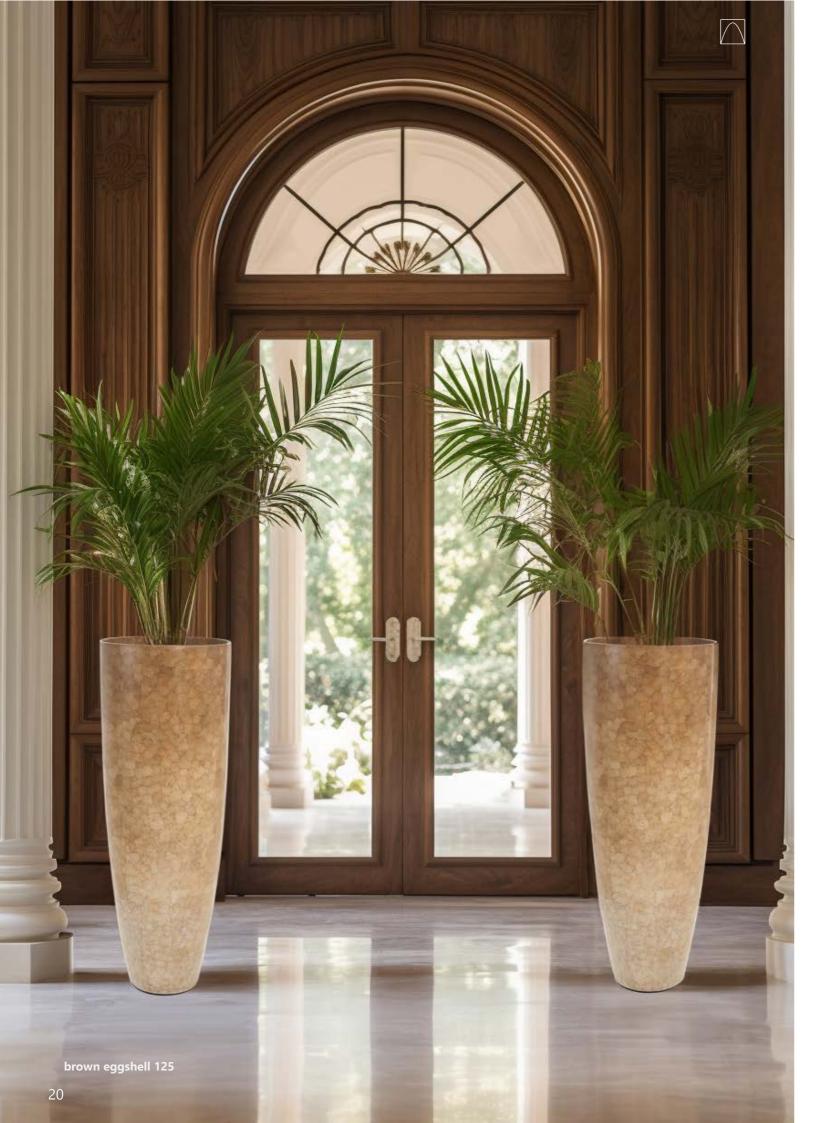

RECTANGLE 71x36.5x40

BALL 52x50

GOLD

VASE 44.5x75

BLUE LEAF

TAUPE LEAF

TALL VASE 44.5x125

BROWN EGGSHELL

brown eggshell 75
AES-444475-BLD

Ø 44 CM H 75 CM

brown eggshell 125 AES-4444125-BLD

Ø 44 CM H 125 CM

Ø 52 CM H 50 CM

Ø 44 CM H 75 CM

white eggshell 125 AES-4444125-W1

Ø 44 CM H 125 CM