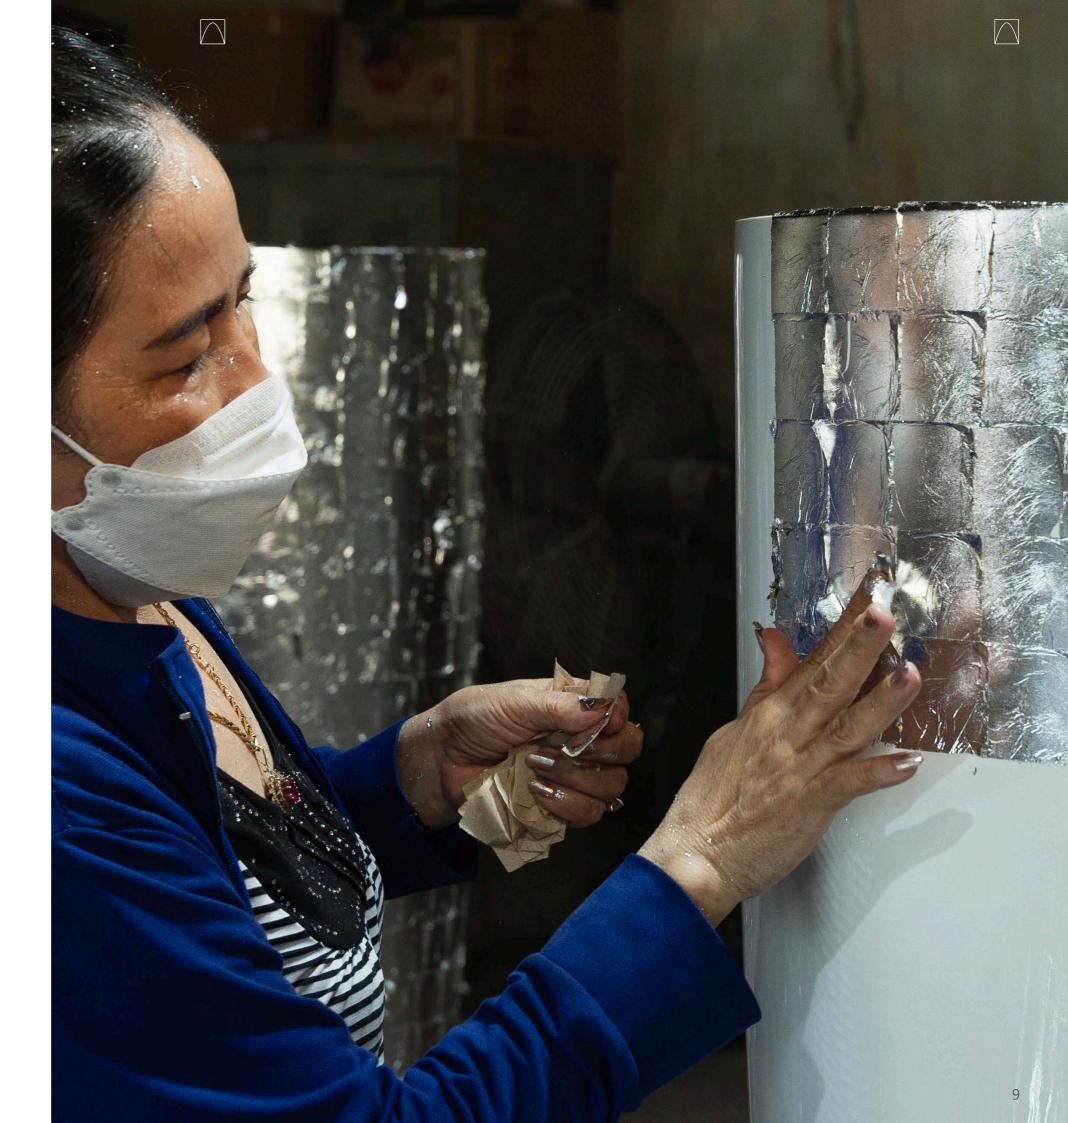

## **SILVERLEAF**

Silver leaf gilding lacquer is a traditional decorative technique that involves the application of thin silver leaves onto a surface, usually fiber or wood, and sealing them with a protective lacquer. This method dates back to ancient times and is still practiced in some of the Far East countries. The process typically involves many steps to reach to the desired color and appearance. Including Surface Preparation, Applying Adhesive, Applying Silver Leaf, Burnishing and Patination, Applying Lacquer, Finishing Touches.

The technique requires a high level of skill and craftsmanship, as the delicate nature of silver leaf demands precision and attention to detail. Silver leaf gilding lacquer is often used to create intricate designs, patterns, and motifs on furniture, decorative objects, sculptures, and architectural elements.

We use this traditional technique in our pots and planters to experience the beauty of the plants and appreciate the this traditional craft. This traditional craft has been passed down through generations and is still valued for its artistic and cultural significance. It continues to be a testament to the enduring beauty and craftsmanship of ancient decorative arts.