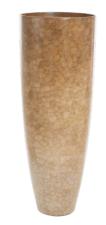

## **EGGSHELL**

The Eggshell lacquer technique is a meticulous and intricate craft, where delicate eggshell fragments are meticulously applied onto a prepared surface, resulting in stunning and detailed designs.

Hailing from Asian cultures, this art form involves the careful arrangement of cleaned and prepared eggshell pieces onto a prepared base, adhering them with adhesive.

Subsequent layers of lacquer are applied to seal and protect the design, creating a mesmerizing interplay between the iridescent eggshell and the lacquer.

The technique exemplifies skilled artisanship and cultural heritage, producing captivating works of art on items such as boxes, trays, and decorative objects that embody both visual elegance and historical tradition.