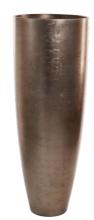

## **SILVERLEAF**

Silver leaf gilding lacquer is a traditional decorative technique that involves the application of thin silver leaves onto a surface, usually fiber or wood, and sealing them with a protective lacquer. This method dates back to ancient times and is still practiced in some of the Far East countries. The process typically involves many steps to reach to the desired color and appearance. Including Surface Preparation, Applying Adhesive, Applying Silver Leaf, Burnishing and Patination, Applying Lacquer, Finishing Touches.

The technique requires a high level of skill and craftsmanship, as the delicate nature of silver leaf demands precision and attention to detail. Silver leaf gilding lacquer is often used to create intricate designs, patterns, and motifs on furniture, decorative objects, sculptures, and architectural elements.

We use this traditional technique in our pots and planters to experience the beauty of the plants and appreciate the this traditional craft. This traditional craft has been passed down through generations and is still valued for its artistic and cultural significance. It continues to be a testament to the enduring beauty and craftsmanship of ancient decorative arts.