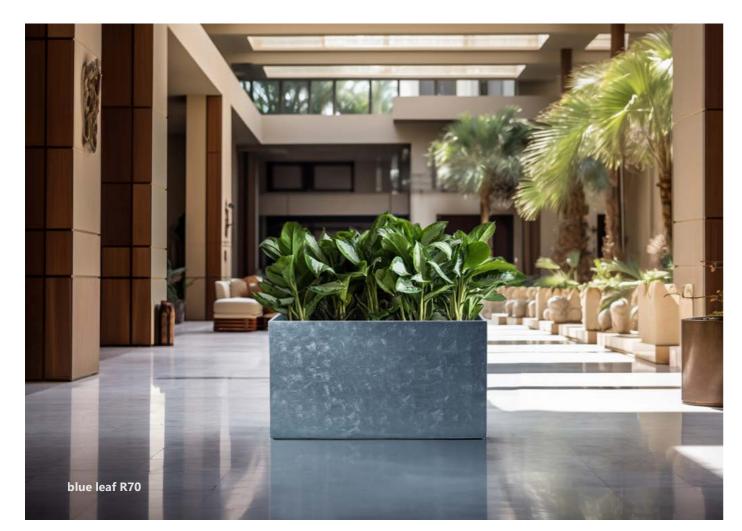

## RECTANGLE PLANTERS

grey leaf R70 ASL-713640-S2

**gold leaf R70** ASL-713640-G2

blue leaf R70 ASL-713640-B1

taupe leaf R70 ASL-713640-T1

☐ | 71 X 36 CM H 40 CM

24 25

Aqualeena Trading W.L.L Doha, Qatar info@aqualeena.com Tel: +974 66 00 99 23