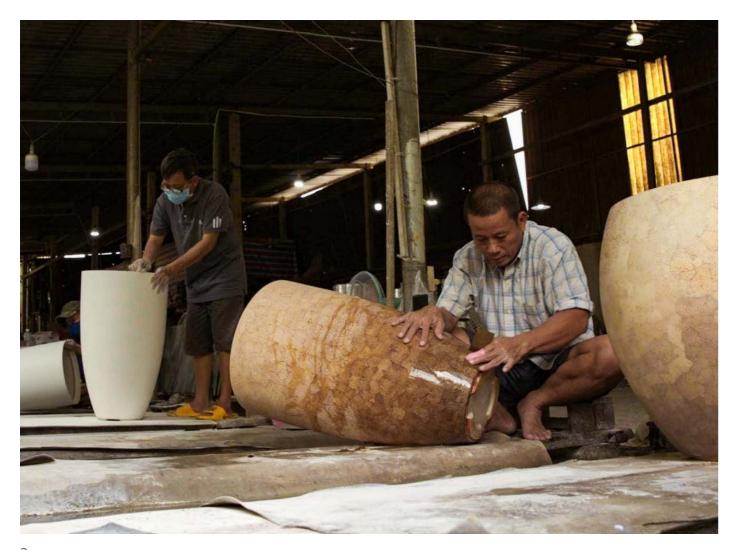

## **EGGSHELL**

The Eggshell lacquer technique is a meticulous and intricate craft, where delicate eggshell fragments are meticulously applied onto a prepared surface, resulting in stunning and detailed designs.

Hailing from Asian cultures, this art form involves the careful arrangement of cleaned and prepared eggshell pieces onto a prepared base, adhering them with adhesive.

Subsequent layers of lacquer are applied to seal and protect the design, creating a mesmerizing interplay between the iridescent eggshell and the lacquer.

The technique exemplifies skilled artisanship and cultural heritage, producing captivating works of art on items such as boxes, trays, and decorative objects that embody both visual elegance and historical tradition.