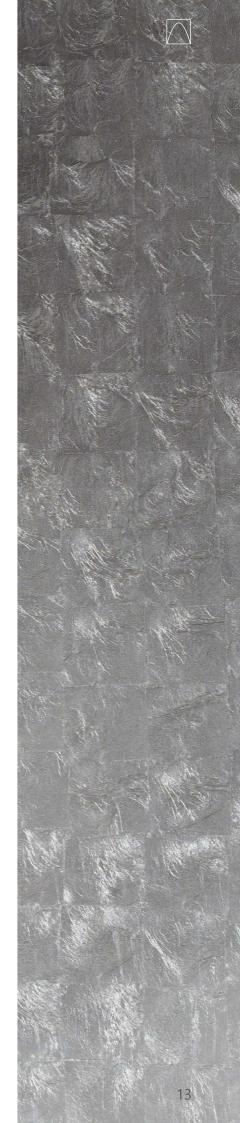

## **SILVERLEAF**

Silver leaf gilding lacquer is a traditional decorative technique that involves the application of thin silver leaves onto a surface, usually fiber or wood, and sealing them with a protective lacquer. This method dates back to ancient times and is still practiced in some of the Far East countries. The process typically involves many steps to reach to the desired color and appearance. Including Surface Preparation, Applying Adhesive, Applying Silver Leaf, Burnishing and Patination, Applying Lacquer, Finishing Touches.

The technique requires a high level of skill and craftsmanship, as the delicate nature of silver leaf demands precision and attention to detail. Silver leaf gilding lacquer is often used to create intricate designs, patterns, and motifs on furniture, decorative objects, sculptures, and architectural elements.

We use this traditional technique in our pots and planters to experience the beauty of the plants and appreciate the this traditional craft. This traditional craft has been passed down through generations and is still valued for its artistic and cultural significance. It continues to be a testament to the enduring beauty and craftsmanship of ancient decorative arts.