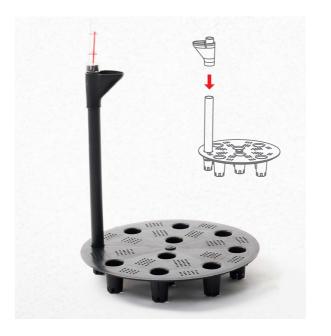

A plastic insert not only ensures leak-proof pots but also serves as a more attractive alternative to conventional bottom trays. It also ease the maintenance process of the plant by keeping the planter intact and clean, and better plant handling.