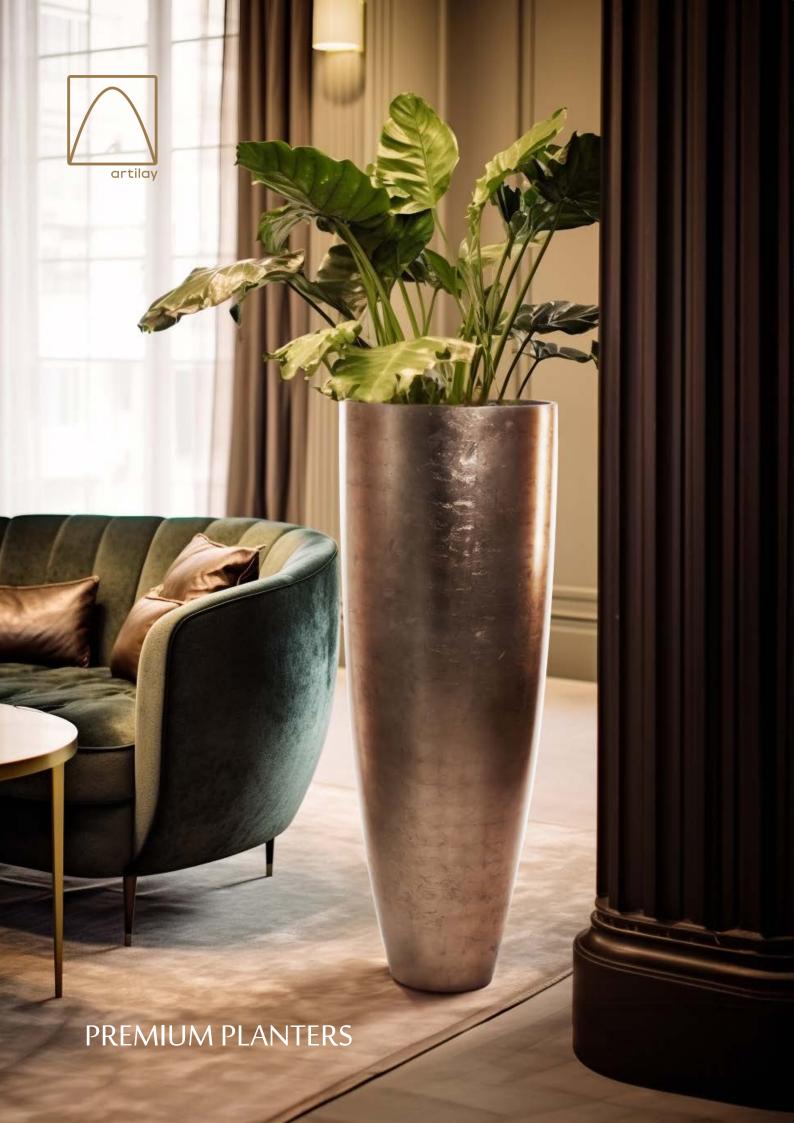

## **SILVERLEAF**

Silver leaf gilding lacquer is a traditional decorative technique that involves the application of thin silver leaves onto a surface, usually fiber or wood, and sealing them with a protective lacquer. This method dates back to ancient times and is still practiced in some of the Far East countries. The process typically involves many steps to reach to the desired color and appearance. Including Surface Preparation, Applying Adhesive, Applying Silver Leaf, Burnishing and Patination, Applying Lacquer, Finishing Touches.

The technique requires a high level of skill and craftsmanship, as the delicate nature of silver leaf demands precision and attention to detail. Silver leaf gilding lacquer is often used to create intricate designs, patterns, and motifs on furniture, decorative objects, sculptures, and architectural elements.

We use this traditional technique in our pots and planters to experience the beauty of the plants and appreciate the this traditional craft. This traditional craft has been passed down through generations and is still valued for its artistic and cultural significance. It continues to be a testament to the enduring beauty and craftsmanship of ancient decorative arts.