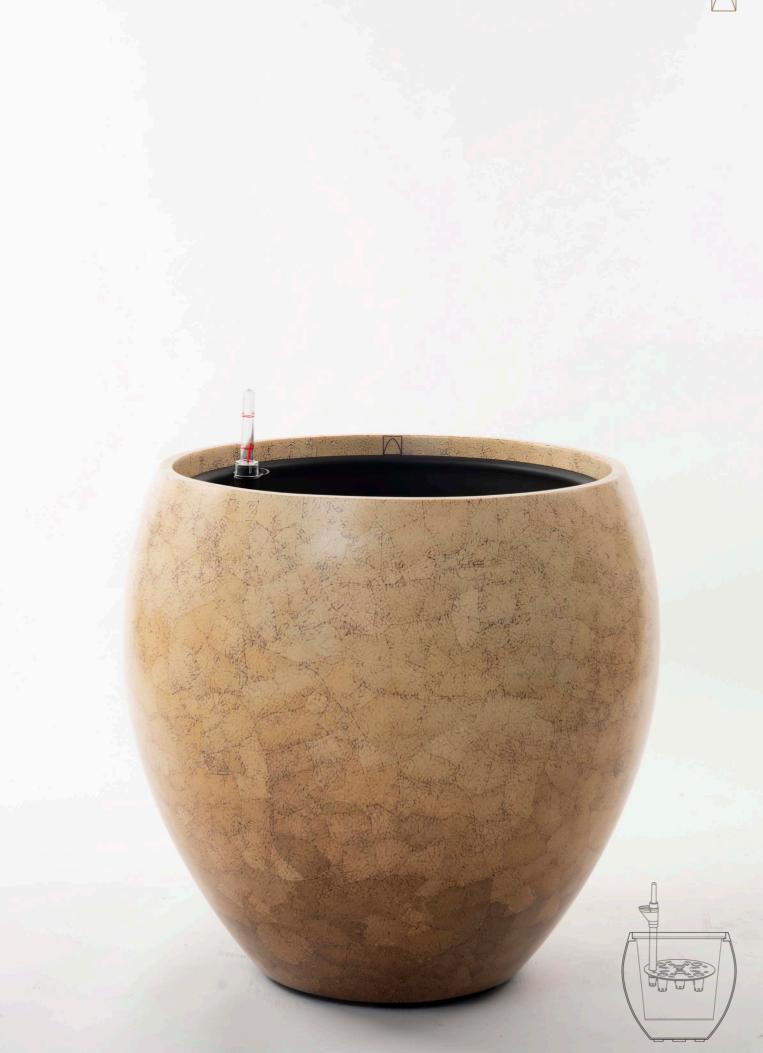

A plastic insert not only ensures leak-proof pots but also serves as a more attractive alternative to conventional bottom trays. It also ease the maintenance process of the plant by keeping the planter intact and clean, and better plant handling.

## **EGGSHELL**

The Eggshell lacquer technique is a meticulous and intricate craft, where delicate eggshell fragments are meticulously applied onto a prepared surface, resulting in stunning and detailed designs.

Hailing from Asian cultures, this art form involves the careful arrangement of cleaned and prepared eggshell pieces onto a prepared base, adhering them with adhesive.

Subsequent layers of lacquer are applied to seal and protect the design, creating a mesmerizing interplay between the iridescent eggshell and the lacquer.

The technique exemplifies skilled artisanship and cultural heritage, producing captivating works of art on items such as boxes, trays, and decorative objects that embody both visual elegance and historical tradition.